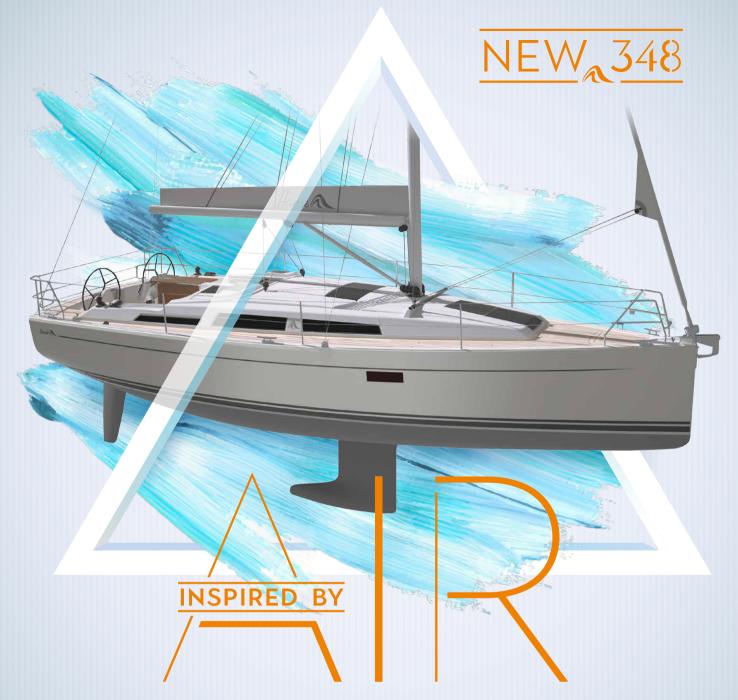

Get sailing with the new Hanse 348! Its **high rig** and sail plan is packed with enormous **performance** to deliver a maximum of **speed** – without compromising the **easy sailing** experience and handling in any weather. The wind is **free** and so are you to! This joy can also be found below deck, where you can breathe in the **fresh sea air** whenever you like from the many portholes, which is unique for a yacht of this class. At the same time, the windows turn the saloon into a **sun-filled lounge** that you have designed individually with **elegant wood** and our one-of-a-kind fabrics and décor.